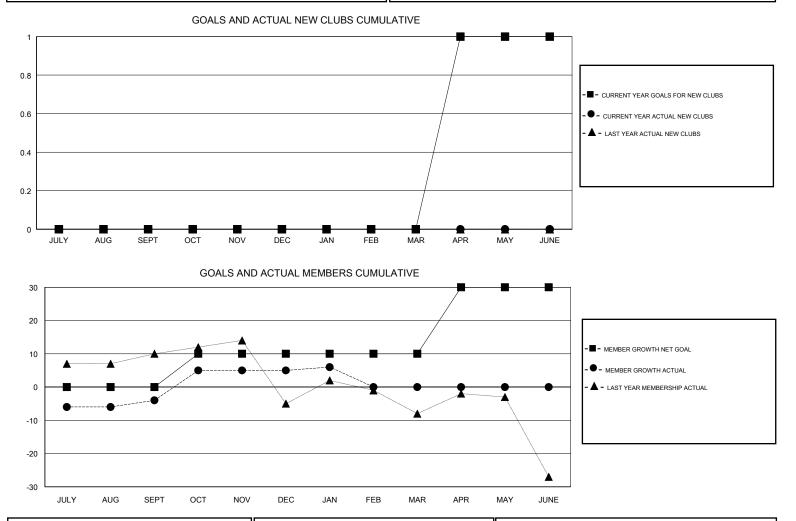

### GMT CA

| _             | Club          | s           |               | Members               |                           |                         |                                                    |
|---------------|---------------|-------------|---------------|-----------------------|---------------------------|-------------------------|----------------------------------------------------|
|               | RESULTS FOR   | R 2017-2018 |               | RESULTS FOR 2017-2018 |                           |                         |                                                    |
| QUARTER       | NEW CLUB GOAL | NEW CLUBS   | DROPPED CLUBS | QUARTER               | MEMBER GROWTH NET<br>GOAL | MEMBER GROWTH<br>ACTUAL | DROPPED<br>MEMBERS ACTUAL<br>(including transfers) |
| JULY/AUG/SEPT | 0             | 0           | 0             | JULY/AUG/SEPT         | 0                         | 16                      | 19                                                 |
| OCT/NOV/DEC   | 0             | 0           | 0             | OCT/NOV/DEC           | 10                        | 27                      | 17                                                 |
| JAN/FEB/MAR   | 0             | 0           | 0             | JAN/FEB/MAR           | 0                         | 9                       | 7                                                  |
| APR/MAY/JUNE  | 1             | 0           | 0             | APR/MAY/JUNE          | 20                        | 0                       | 0                                                  |